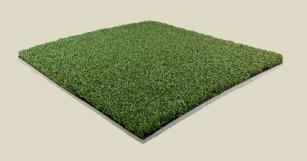

### **Multi Play**

Face Weight: 35 oz/ sq yd Pile Height: 3/8 inch Color(s): Dual-Tone Green

Roll Width: 15 ft

Infill Recommended: N/A
Backing System: 5 mm Foam