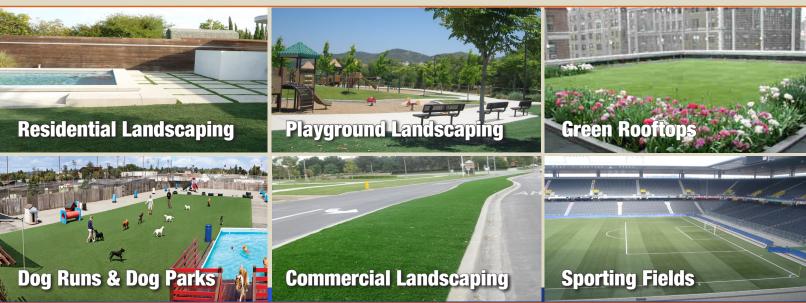

## Lead Free and LEED Rated Synthetic Grass Innovations

Whether you're interested in well manicured lawns or playing sports, PolyTurf products can be designed and professionally installed to suit your needs with ease and innovation.

PolyTurf offers an innovative approach to landscaping with an environmentally friendly, aesthetically pleasing, soft-to-touch and long lasting synthetic grass.

PolyTurf products look and feel like natural ground cover, but have been proven to be a cost effective, water efficient and virtually maintenance free alternative.

Whether you install PolyTurf yourself or have a certified installer do it for you, the process is easy and guaranteed to offer many years of trouble-free, useful and attractive service. Life Cycle Management Programs are available.