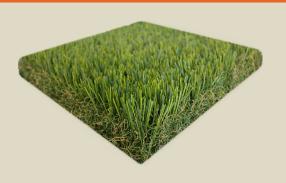

## **Luxury Lawn Natural**

Face Weight: 80 oz/sq yd

Pile Height: 2"

Color(s): Multi Fescue Spring Green Blend

Roll Width: 15 ft

Infill Recommended: Cool Reflect Sand

Rapid Draining Backing System: EnviroFlow